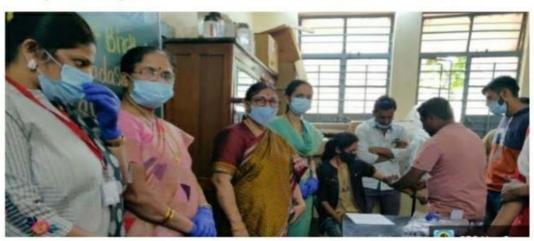

# Mahilaratna Pushpatai Hiray Arts, Science and Commerce Mahila Mahavidyalaya

Malegaon Camp, Dist. Nasik

On the Occasion of Birthday Celebration of

Hon. Sampadaa Hiray

Hon'ble Sampadaa Hiray Trustee, MGV, Nasik General Secretary, Madhura Women Welfare

# FREE BLOOD CHECK UP WEEK

(Hall no. 15)

Prin. Dr. Ujjwala Deore V. Prin. Dr. D. G. Jadhav AS. Dr. D. A. Pawar