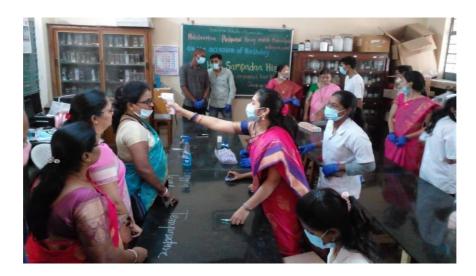

# Mahilaratna Pushpatai Hiray Arts, Science and Commerce Mahila Mahavidyalaya

Malegaon Camp, Dist. Nasik

On the Occasion of Birthday Celebration of

Hon. Sampadaa Hiray

Hon'ble Sampadaa Hiray Trustee, MGV, Nasik General Secretary, Madhura Women Welfare

# FREE BLOOD CHECK UP WEEK

(Hall no. 15)

Prin. Dr. Ujjwala Deore V. Prin. Dr. D. G. Jadhav AS. Dr. D. A. Pawar