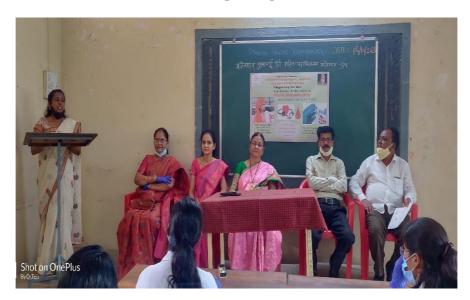

### **Department of Zoology Organized**

## "Free Health Check up Camp"

Date:14th Oct 2021 Time: 11.00 am to 2.00 pm

## Program Schedule

**Anchoring**: Dr. Tejaswini Sontakke

**Introduction of Program**: Prof. Navnita Desale

**President :** Dr. Ujjwala Deore (Principal, MPH Mahiila College)

**Chief Guest:** Dr. D. G. Jadhav (Vice – Principal)

Dr. D. A. Pawar ( Academic Supervisor)

**Presidential Address**: Dr. Ujjwala Deore (Principal)

**Vote of Thanks :** Prof. Depali Jagtap